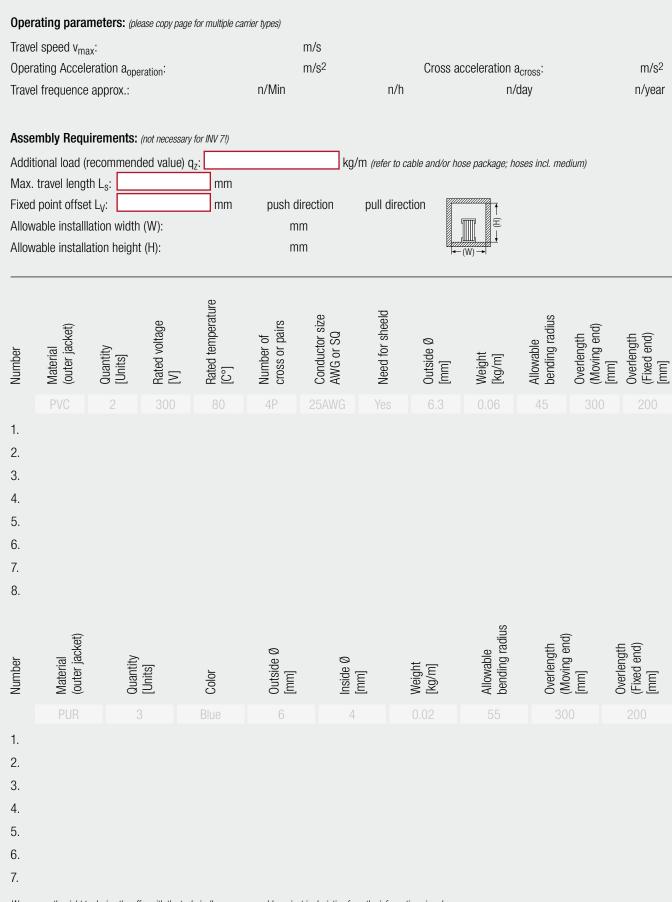

## Inquiry form Cable Systems

We reserve the right to design the offer with the technically more reasonable variant in deviation from the information given here. The deviations from the statements made here are pointed out in the offer.