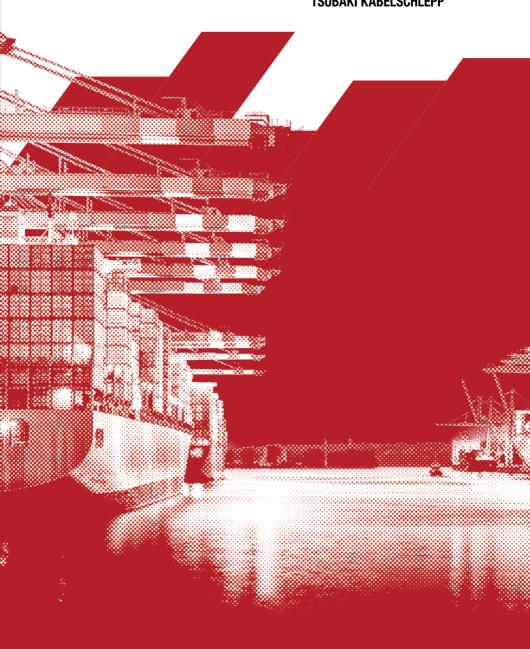

# CABLE CARRIER SYSTEMS FOR PORT CRANES

TSUBAKI KABELSCHLEPP

Suitable also for rollermounted applications (RSC)

Floating moving device

Cable carrier with integrated roller

Condition monitoring

System channel and maintenance-friendly housing in galvanized or stainless steel