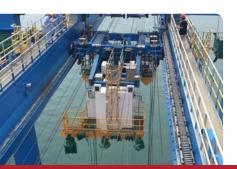

#### YOUR PARTNER FOR PROJECTS

Location: Indonesia Travel length: 300 m

Speed: 1.5 m/s

Acceleration: 0.5 m/s<sup>2</sup> Additional load: 15 kg/m Cable carrier: MC1300

Location: Nottingham, England

Travel length: 215 m Speed: 0.4 m/s

Acceleration: 0.08 m/s<sup>2</sup> Additional load: 5 kg/m

Cable carrier: 2 x 5 band MC1250

Mobile onshore power supply

Travel length: 115 m Speed: 4.0 m/s

Acceleration: 0.5 m/s<sup>2</sup> Additional load: 7 kg/m Cable carrier: RSC TKHD90