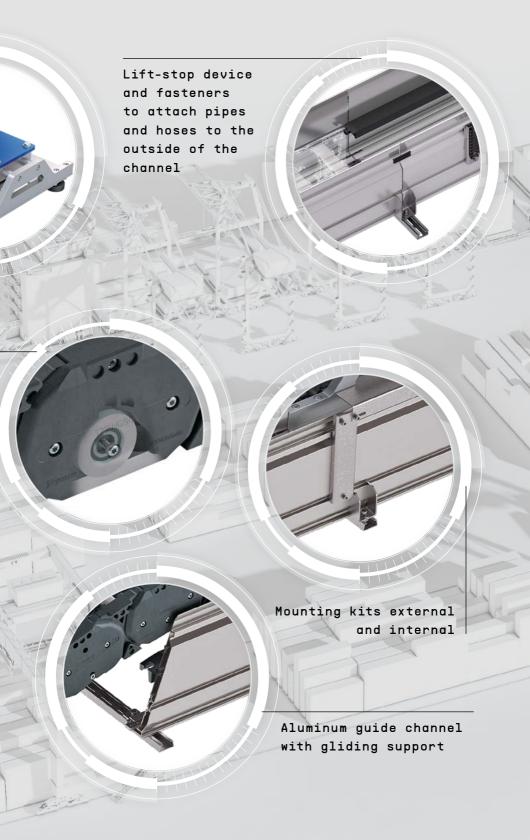

# CABLE CARRIER SYSTEMS FOR PORT CRANES

TSUBAKI KABELSCHLEPP

Suitable also for rollermounted applications (RSC)

Floating moving device

Cable carrier with integrated roller

Condition monitoring

System channel and maintenance-friendly housing in galvanized or stainless steel