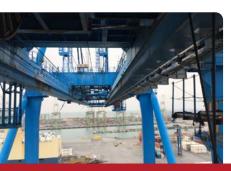

Ship to shore crane with roller supported chain system

Travel length: 100 m

Speed: 4.0 m/s

Acceleration: 0.5 m/s<sup>2</sup> Additional load: 5 kg/m Cable carrier: RSC MC0950

Ship to shore crane with roller supported chain system