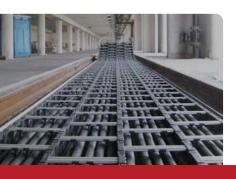

# CABLE CARRIER SYSTEMS FOR PORT CRANES

TSUBAKI KABELSCHLEPP

Suitable also for rollermounted applications (RSC)

Floating moving device

Cable carrier with integrated roller

Condition monitoring

System channel and maintenance-friendly housing in galvanized or stainless steel

Ship to shore crane with roller supported chain system

Travel length: 100 m

Speed: 4.0 m/s

Acceleration: 0.5 m/s<sup>2</sup> Additional load: 5 kg/m Cable carrier: RSC MC0950

Ship to shore crane with roller supported chain system