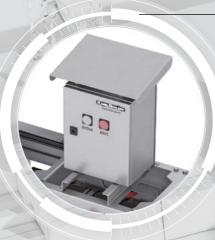

# CABLE CARRIER SYSTEMS FOR PORT CRANES

TSUBAKI KABELSCHLEPP

Suitable also for rollermounted applications (RSC)

Floating moving device

Cable carrier with integrated roller

Condition monitoring

System channel and maintenance-friendly housing in galvanized or stainless steel