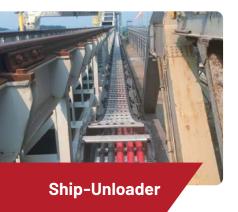

Ship to shore crane with roller supported chain system

Travel length: 100 m

Speed: 4.0 m/s

Acceleration: 0.5 m/s<sup>2</sup> Additional load: 5 kg/m Cable carrier: RSC MC0950

Ship to shore crane with roller supported chain system